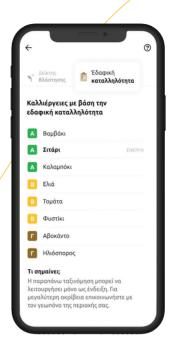

### Find the ideal field for your crops

The app includes over 140 crops that are arranged according to various soil and climate conditions. This means that you how have clear and accurate information regarding the crops that will thrive in your field and which fields are suitable for growing specific crops.