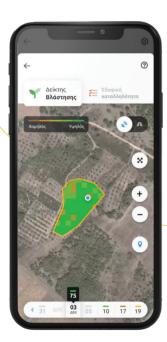

### Watch your crop grow, without any hassle

Take a look and see how slowly or how rapidly your crops are growing; it's as simple as that. Without having to visit the field, without any hassle.

### Give your field a quick check-up

Monitor the NDVI vegetation index during the growing season and use satellite images to identify any issues affecting your crops. For example, enemies and diseases, weeds, irrigation difficulties, fertilizer problems... A regular check-up indeed!