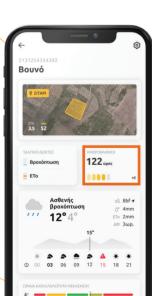

### Water availability indexes for better irrigation

@

By monitoring the evapotranspiration baseline and precipitation index at regular intervals, you are able to improve your irrigation management. As a result, water is not wasted and your farmland avoids excess moisture.

#### "Spray" at the right time

With the fit-to-spray index, you can identify the most suitable spraying conditions quickly and easily. That means less spraying, greater efficiency and products of a higher quality.