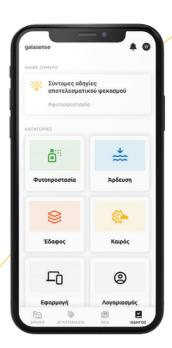

With the 3 gaiasense app programs, you'll be ready to go!

### Better organization, less time spent

After uploading all your fields to your mobile phone, you will receive specialized information about each one, when you need it, in real time, wherever you are. In this way, you can organize your work more easily and save valuable time and money.