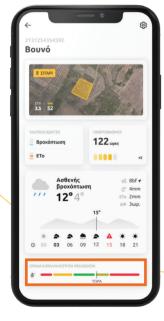

### Give your field a quick check-up

Monitor the NDVI vegetation index during the growing season and use satellite images to identify any issues affecting your crops. For example, enemies and diseases, weeds, irrigation difficulties, fertilizer problems... A regular check-up indeed!

### Monitoring the risks threatening your crop production

With gaiasense2, you can use your phone to monitor the risk level of each one of your fields regarding enemies and diseases that affect your crops.