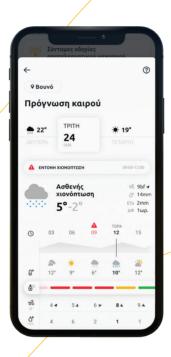

### Weather forecast for your area. Not for the whole region

The gaiasense1 app provides a reliable weather forecast for each one of your fields, which includes specialized meteorological data and warnings for extreme weather events, sent 48 hours in advance.

Let others sit around listening to the forecast for the whole region...