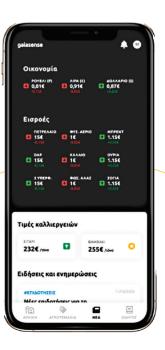

# Take the first step into the digital era... and learn more about your farmland

The opportunities offered by gaiasense are in your hands. gaiasense 1 is the first and only smart farming app for mobile phones, that includes all information you need for your farmland and crops.

gaiasense I is your first step towards the digital era in farming. That is why we have paid particular attention to the app's design and content. We have created simple functions that are easy-to-understand, and exploit all our extensive scientific and technological knowledge, in order to offer you valuable advice for each one of your fields. Useful tools, indexes and charts are used to facilitate your work and improve your performance. We have also added digital guides, news and notifications, so that you receive information directly regarding your crop production, just by checking your mobile phone.

#### With gaiasense1, it's like your farmland has suddenly acquired:

- An agrometeorological station
- An expert agronomist that makes regular visits
- A team of scientists providing advice

And most importantly: You don't have to pay anything for all these services, only a small annual subscription fee. That is the comparative advantage of gaiasense and that is why it has long been characterized as a remarkable innovation for farming in Europe.