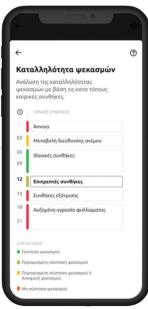

### Find the ideal field for your crops

The app includes over 140 crops that are arranged according to various soil and climate conditions. This means that you how have clear and accurate information regarding the crops that will thrive in your field and which fields are suitable for growing specific crops.