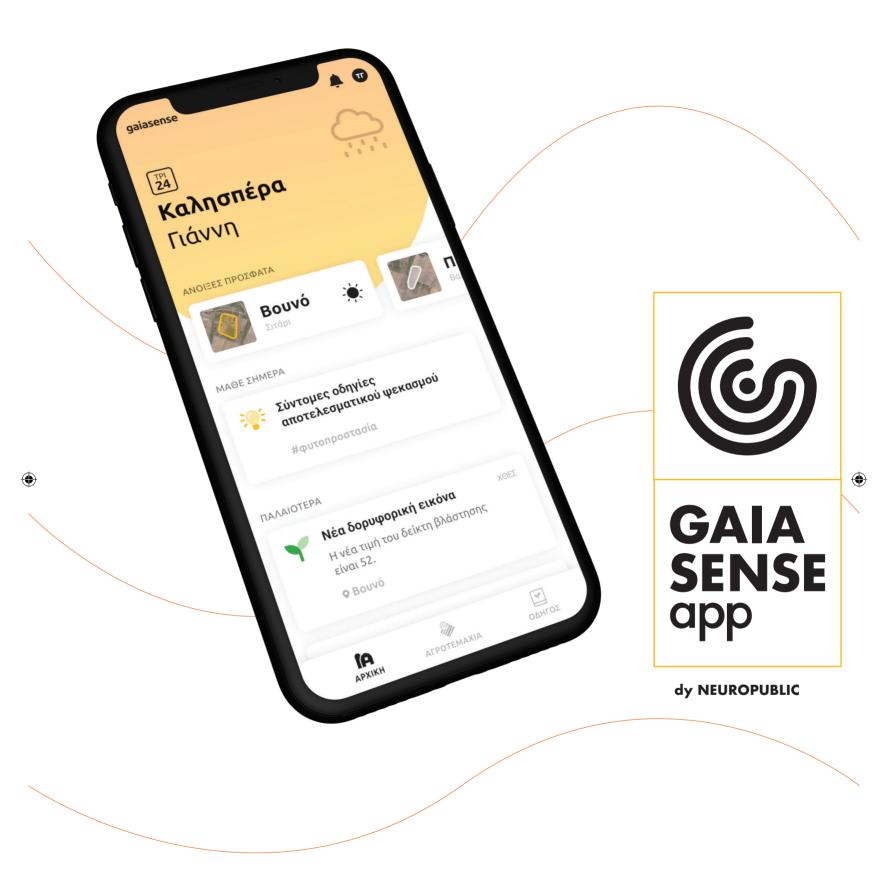

# Take the first step into the digital era... and learn more about your farmland

The opportunities offered by gaiasense are in your hands. gaiasense 1 is the first and only smart farming app for mobile phones, that includes all information you need for your farmland and crops.

gaiasense I is your first step towards the digital era in farming. That is why we have paid particular attention to the app's design and content. We have created simple functions that are easy-to-understand, and exploit all our extensive scientific and technological knowledge, in order to offer you valuable advice for each one of your fields. Useful tools, indexes and charts are used to facilitate your work and improve your performance. We have also added digital guides, news and notifications, so that you receive information directly regarding your crop production, just by checking your mobile phone.

### Better organization, less time spent

After uploading all your fields to your mobile phone, you will receive specialized information about each one, when you need it, in real time, wherever you are. In this way, you can organize your work more easily and save valuable time and money.

### Weather forecast for your area. Not for the whole region

The gaiasense1 app provides a reliable weather forecast for each one of your fields, which includes specialized meteorological data and warnings for extreme weather events, sent 48 hours in advance.

### Watch your crop grow, without any hassle

Take a look and see how slowly or how rapidly your crops are growing; it's as simple as that. Without having to visit the field, without any hassle.